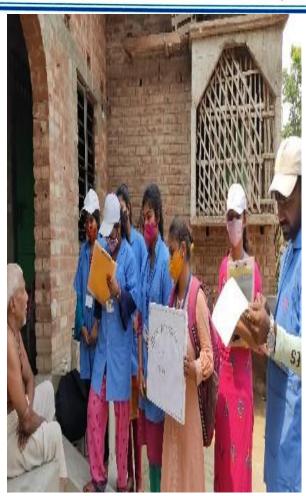

#### GOVERNMENT GENERAL DEGREE COLLEGE, TEHATTA

Tehatta, Nadia, Pin-741160

2. Health Awareness Survey for Aged Persons (07/05/2021): To assess the health awareness and knowledge of aged persons regarding chronic diseases, mental health, and healthy lifestyle habits.