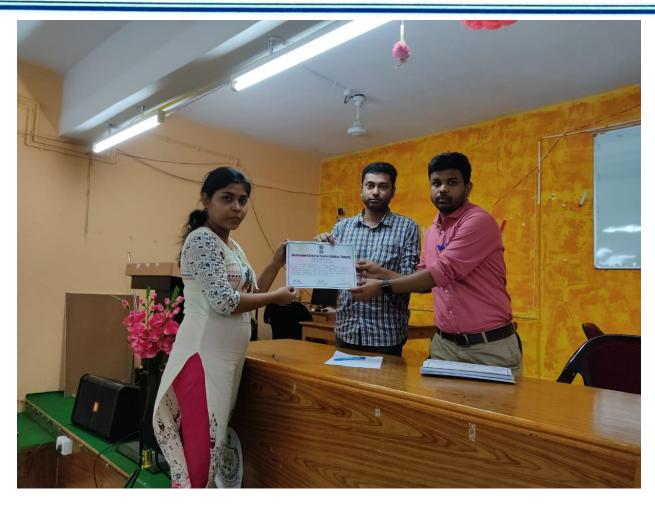

#### **Key Highlights:**

- The course commenced with an inaugural session led by DR SIBSANKAR PAL, the OIC, providing insights into the course's theme and objectives.
- Various topics including gender, sexuality, feminism, and patriarchy were explored by distinguished speakers such as DR PRASENJIT SAHA (KEY RESOURCE PERSON), DR NITISH GHOSH and DR SHUBHADIP DEBNATH, AIDUL HAQUE, PRITIN DUTTA
- Discussions on historical trajectories and contemporary issues were facilitated, offering participants a holistic understanding of gender studies.
- The course concluded with an examination and a valedictory session, followed by the distribution of certificates to the participants.