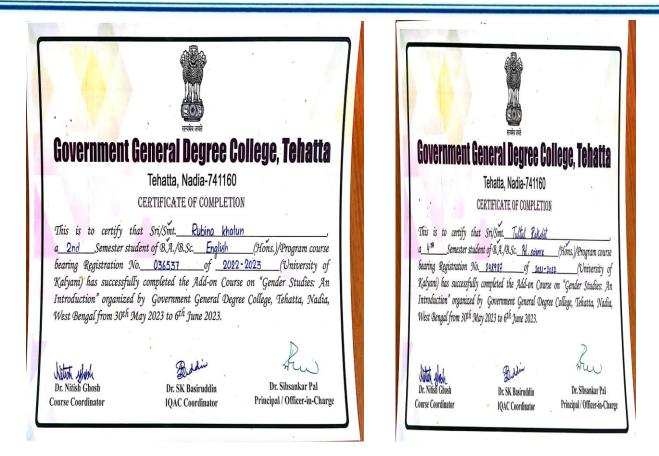

#### **Key Highlights:**

- The course commenced with an inaugural session led by DR SIBSANKAR PAL, the OIC, providing insights into the course's theme and objectives.
- Various topics including gender, sexuality, feminism, and patriarchy were explored by distinguished speakers such as DR PRASENJIT SAHA (KEY RESOURCE PERSON), DR NITISH GHOSH and DR SHUBHADIP DEBNATH, AIDUL HAQUE, PRITIN DUTTA
- Discussions on historical trajectories and contemporary issues were facilitated, offering participants a holistic understanding of gender studies.
- The course concluded with an examination and a valedictory session, followed by the distribution of certificates to the participants.