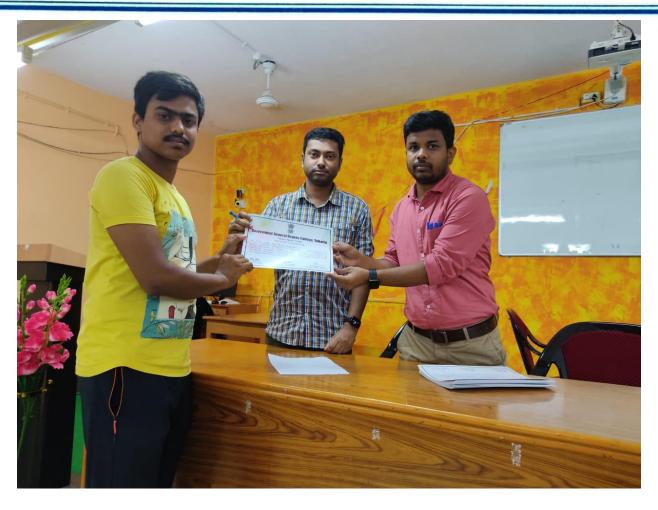

#### **Key Highlights:**

- The course commenced with an inaugural session led by DR SIBSANKAR PAL, the OIC, providing insights into the course's theme and objectives.
- Various topics including gender, sexuality, feminism, and patriarchy were explored by distinguished speakers such as DR PRASENJIT SAHA (KEY RESOURCE PERSON), DR NITISH GHOSH and DR SHUBHADIP DEBNATH, AIDUL HAQUE, PRITIN DUTTA
- Discussions on historical trajectories and contemporary issues were facilitated, offering participants a holistic understanding of gender studies.
- The course concluded with an examination and a valedictory session, followed by the distribution of certificates to the participants.