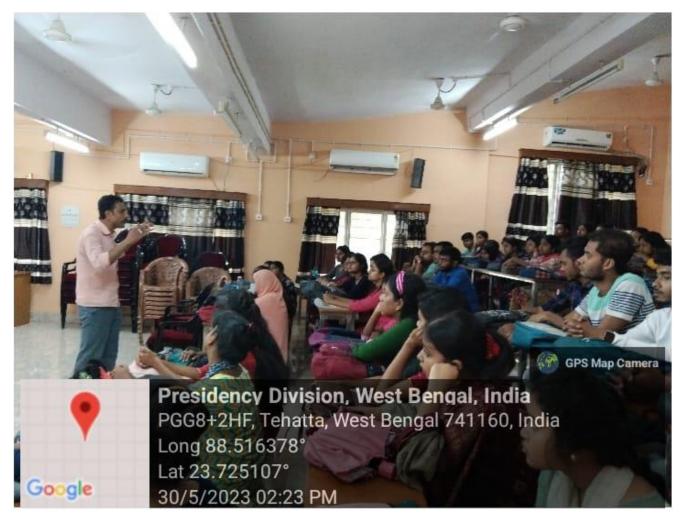

#### GOVERNMENT GENERAL DEGREE COLLEGE, TEHATTA Tehatta, Nadia, Pin-741160

Invited Speaker, Dr. Prasenjit Saha delivering his topic "Status of Women in India" on this Course

Dr. Sibsankar Pal Officer-in-charge Govt. Gen. Degree College, Tehatta Nadia-741160