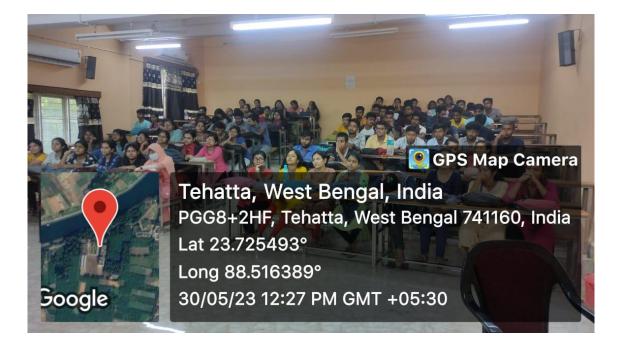

#### GOVERNMENT GENERAL DEGREE COLLEGE, TEHATTA Tehatta, Nadia, Pin-741160

Invited Speaker, Dr. Prasenjit Saha delivering his topic "Status of Women in India" on this Course

Dr. Sibsankar Pal Officer-in-charge Govt. Gen. Degree College, Tehatta Nadia-741160